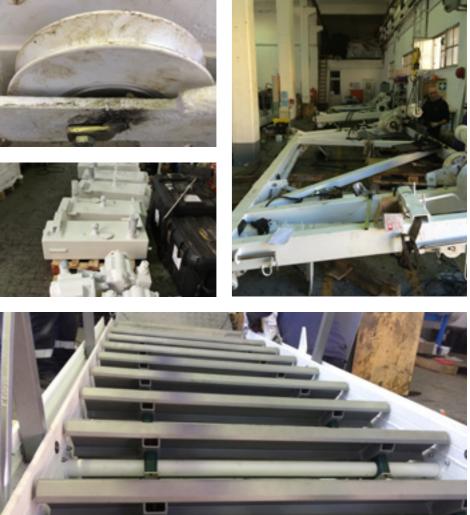

#### WINDOWS WASHING MACHINES OVERHAULS

- Landing and disassembly
- Sand blasting of structural components
- Replacement of vital components
- Structural repairs as might be needed
- Primering and final coating
- Electrical system refurbishment
- Reassembly and installation on board
- Overload tests
- Turnkey projects