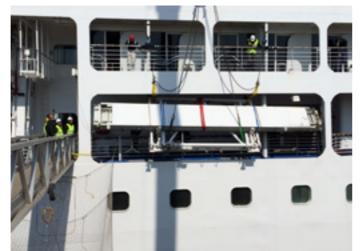

#### WINDOWS WASHING MACHINES OVERHAULS

- Landing and disassembly
- Sand blasting of structural components
- Replacement of vital components
- Structural repairs as might be needed
- Primering and final coating
- Electrical system refurbishment
- Reassembly and installation on board
- Overload tests
- Turnkey projects