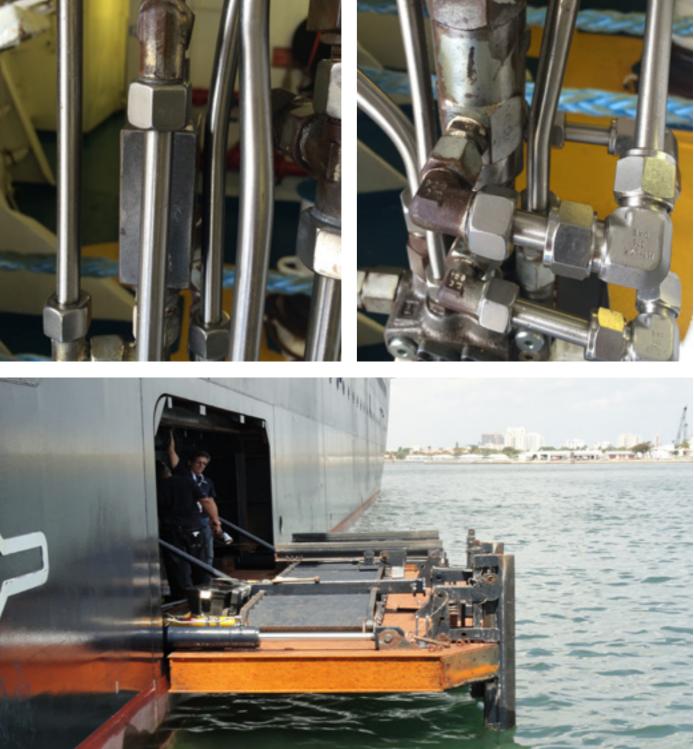

#### **TENDER PLATFORMS**

We provide the following services on tender platforms:

- Hydraulics: replacing cylinders, valves, flexible hoses, pipes and fittings
- Certified steel work repairs, fabrication and gaskets replacement
- Fender replacement to minimize damage and impact from the boats