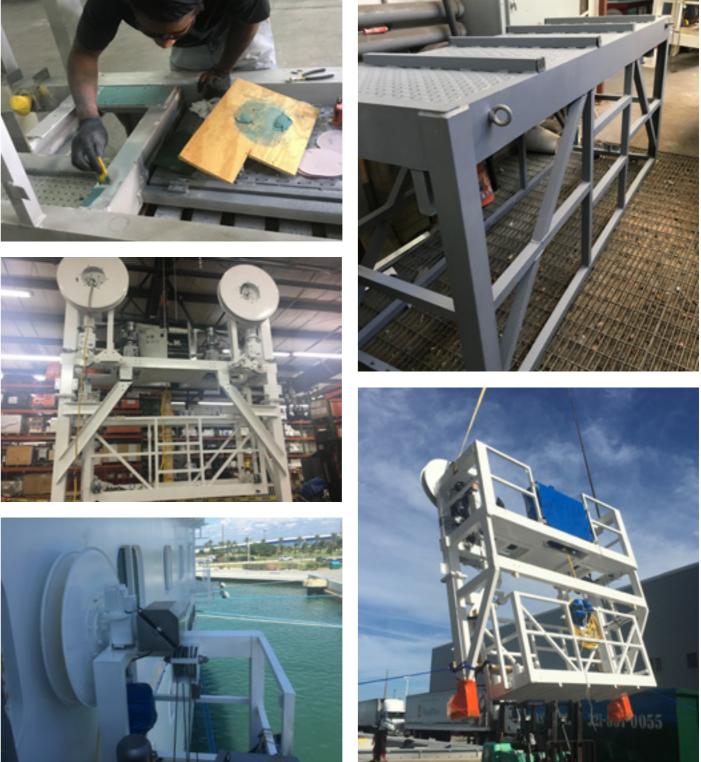

#### WINDOWS WASHING MACHINES OVERHAULS

- Landing and disassembly
- Sand blasting of structural components
- Replacement of vital components
- Structural repairs as might be needed
- Primering and final coating
- Electrical system refurbishment
- Reassembly and installation on board
- Overload tests
- Turnkey projects