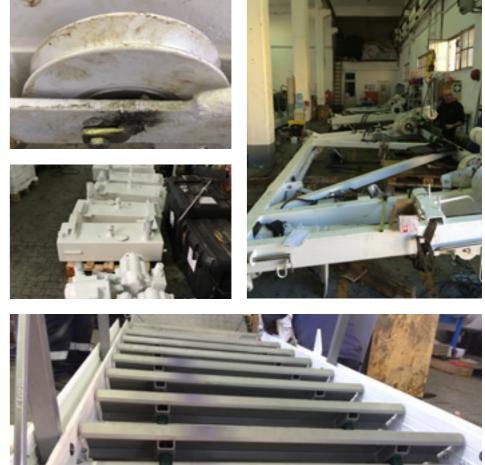

#### WINDOWS WASHING MACHINES OVERHAULS

- Landing and disassembly
- Sand blasting of structural components
- Replacement of vital components
- Structural repairs as might be needed
- Primering and final coating
- Electrical system refurbishment
- Reassembly and installation on board
- Overload tests
- Turnkey projects