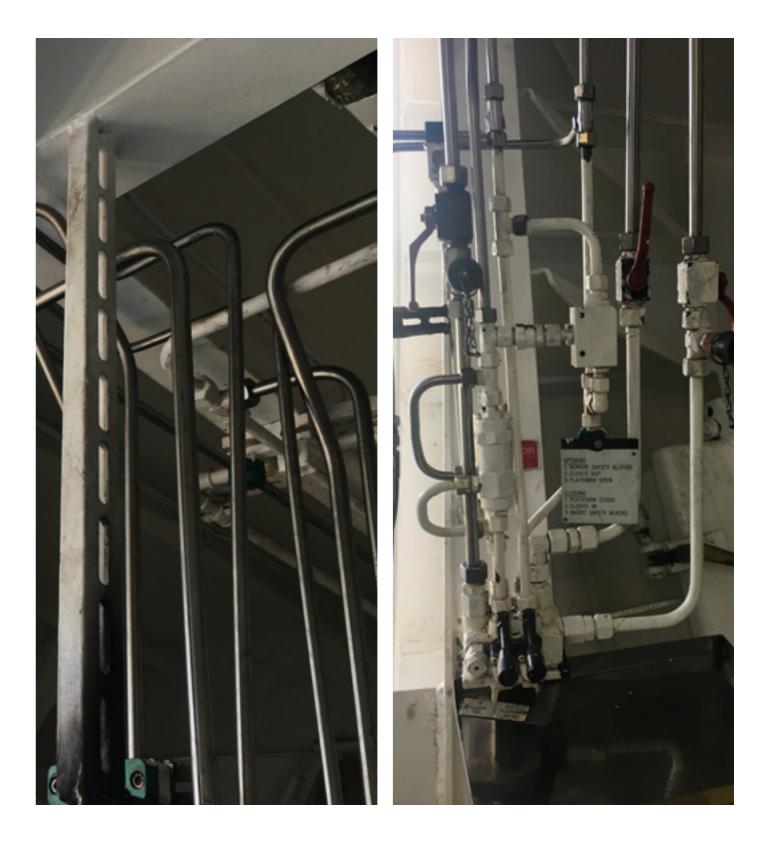

These activities include:

- Hydraulics: replacing cylinders, valves, flexible hoses, pipes and fittings
- Certified steel work repairs, fabrication and gaskets replacement

#### **TENDER PLATFORMS**

We provide the following services on tender platforms:

- Hydraulics: replacing cylinders, valves, flexible hoses, pipes and fittings
- Certified steel work repairs, fabrication and gaskets replacement
- Fender replacement to minimize damage and impact from the boats