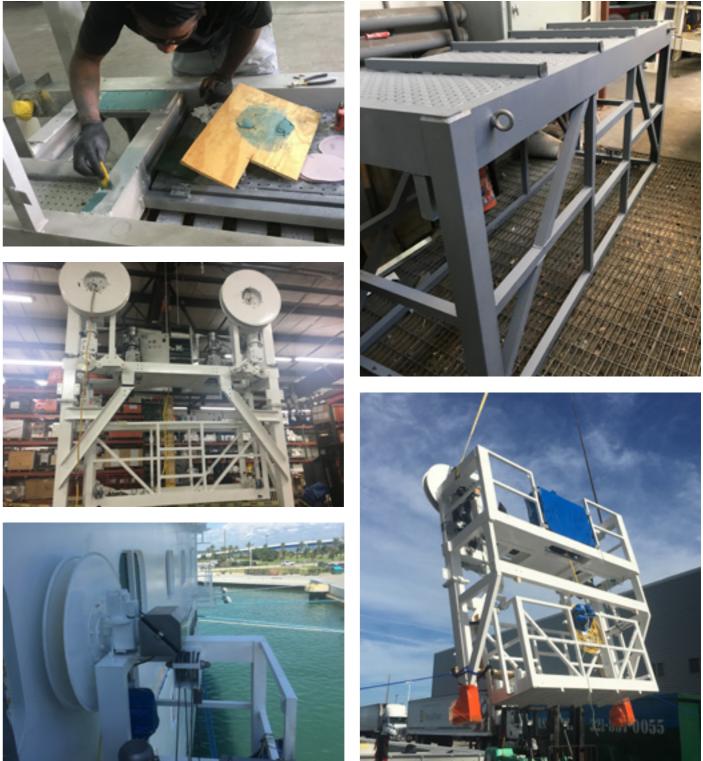

#### WINDOWS WASHING MACHINES OVERHAULS

- Landing and disassembly
- Sand blasting of structural components
- Replacement of vital components
- Structural repairs as might be needed
- Primering and final coating
- Electrical system refurbishment
- Reassembly and installation on board
- Overload tests
- Turnkey projects