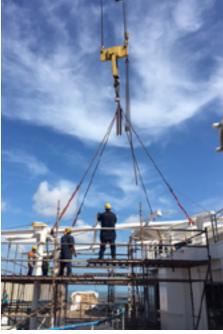

# LOAD TESTS

- Lifeboats & Release Gears
- Launching appliances (Davits & Winches)
- Accommodation Ladders
- Windows Washing Machines
- Lifting devices
- Anchor points
- Cargo Gears
- Gantry Cranes
- Platforms

BC Service has various certified equipment which is used to perform the required load tests in the safest and most efficient possible way:

- water bags of various size (up to 20T each)
- water bags of 375liters capacity certified with all accessories
- certified load cells of various sizes (up to 20T each)
- disposable weights
- chain blocks
- special devices, as might be needed case by case, are designed and manufactured