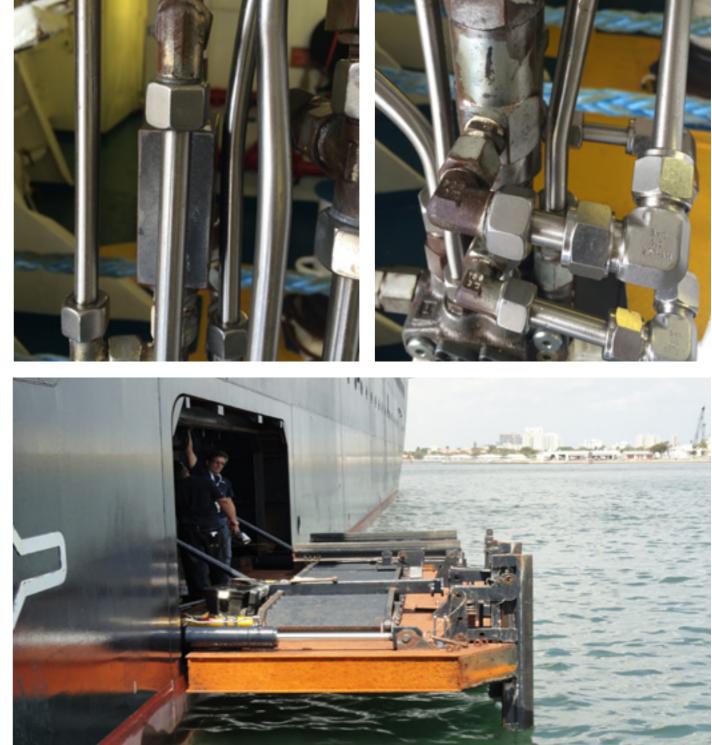

#### **TENDER PLATFORMS**

We provide the following services on tender platforms:

- Hydraulics: replacing cylinders, valves, flexible hoses, pipes and fittings
- Certified steel work repairs, fabrication and gaskets replacement
- Fender replacement to minimize damage and impact from the boats