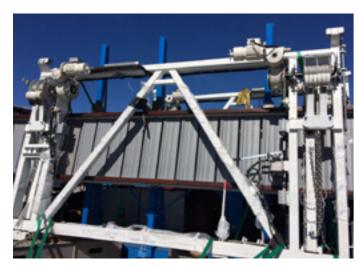

# **ACCOMMODATION LADDERS**

We conduct annual, 5 yearly inspections and load testing on accommodation ladders and gangways in accordance with SOLAS regulations. We also perform complete overhauls including steel work repairs and fabrication, sand blasting and painting to restore and protect metal components.

These activities include:

- Hydraulics: replacing cylinders, valves, flexible hoses, pipes and fittings
- Certified steel work repairs, fabrication and gaskets replacement