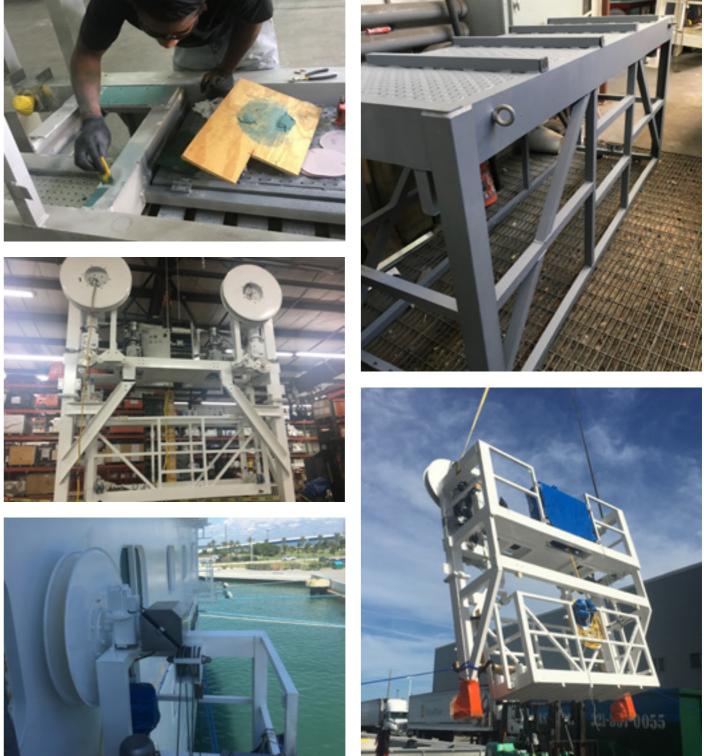

#### WINDOWS WASHING MACHINES OVERHAULS

- Landing and disassembly
- Sand blasting of structural components
- Replacement of vital components
- Structural repairs as might be needed
- Primering and final coating
- Electrical system refurbishment
- Reassembly and installation on board
- Overload tests
- Turnkey projects