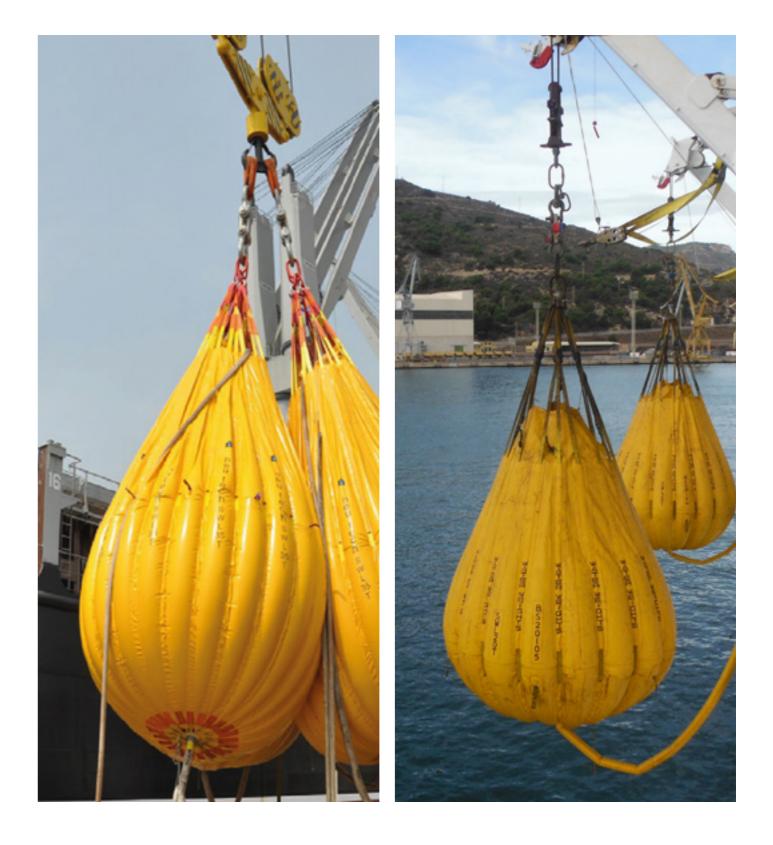

# LOAD TESTS

- Lifeboats & Release Gears
- Launching appliances (Davits & Winches)
- Accommodation Ladders
- Windows Washing Machines
- Lifting devices
- Anchor points
- Cargo Gears
- Gantry Cranes
- Platforms

BC Service has various certified equipment which is used to perform the required load tests in the safest and most efficient possible way:

- water bags of various size (up to 20T each)
- water bags of 375liters capacity certified with all accessories
- certified load cells of various sizes (up to 20T each)
- disposable weights
- chain blocks
- special devices, as might be needed case by case, are designed and manufactured