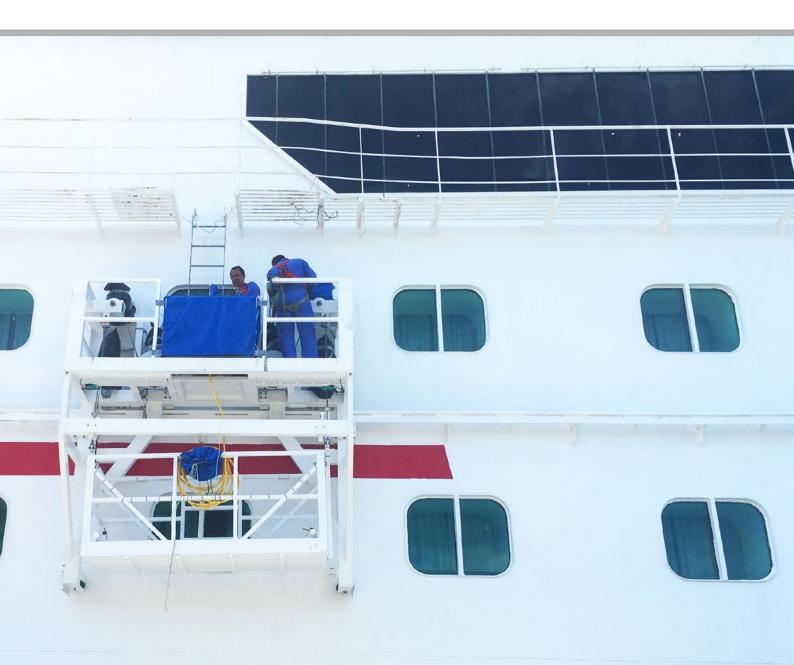

## **REASSEMBLY & FUNCTIONAL TESTS**

# Each unit will be reassembled in our workshop as to carry out all functional tests before returning on board

# In addition to refurbishments, we usually arrange to ordinary maintenance and load tests on board