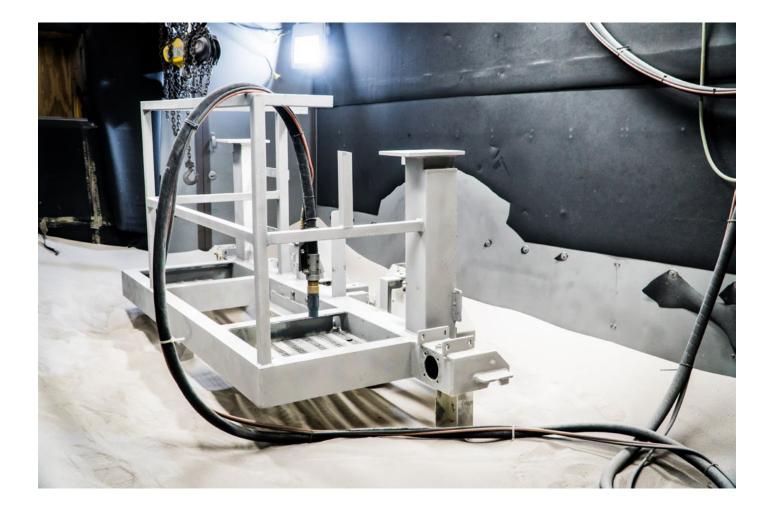

### **STRUCTURAL / METAL WORKS**

A full structural refurbishment can be carried out, including replacement of any steel component with certified materials and welding procedures / operators

Our team of specialized technicians and certified welders can accommodate all type of steel jobs

Main activities of metal works for frame and basket

- Sandblasting
- Structure repairs and metal works
- Priming and painting
- UT and non-destructive tests