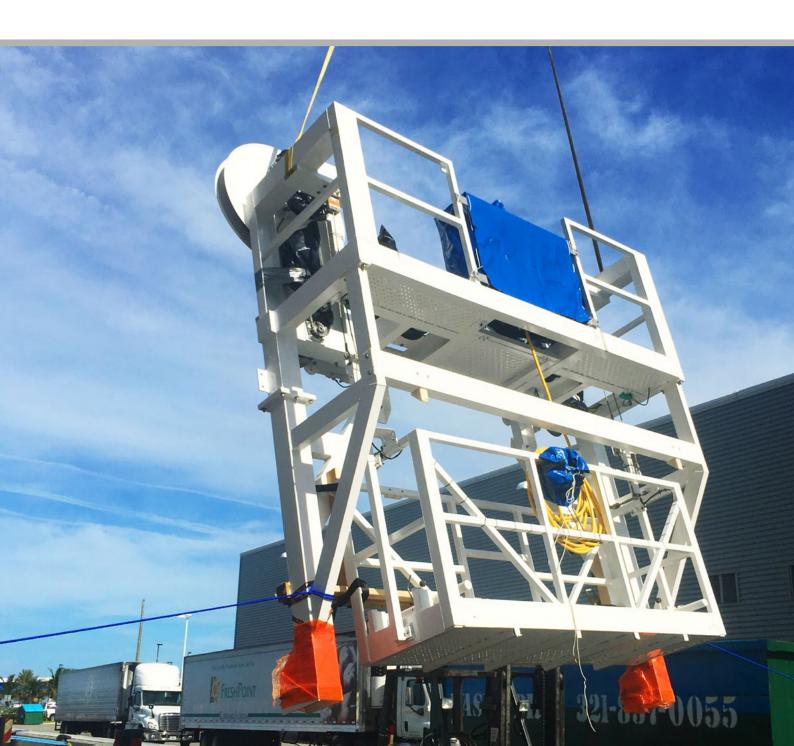

# BC Service can provide a Turnkey Project for complete refurbishment of windows washing machines.

The main steps for each unit are:

- Inspections and technical assessment to determine all the activities and parts needed
- Disembark and transportation to our workshop
- Disassembly
- Structural / metal works
- Mechanical parts replacement / overhaul
- Electrical parts replacement / overhaul
- Reassembly
- Functional tests
- Return and installation on board
- Load tests

#### WORKSHOPS

We have our own workshops in Miami, Genoa, Shanghai and Singapore. Based on ship itinerary we can also plan overhauls in other specific locations