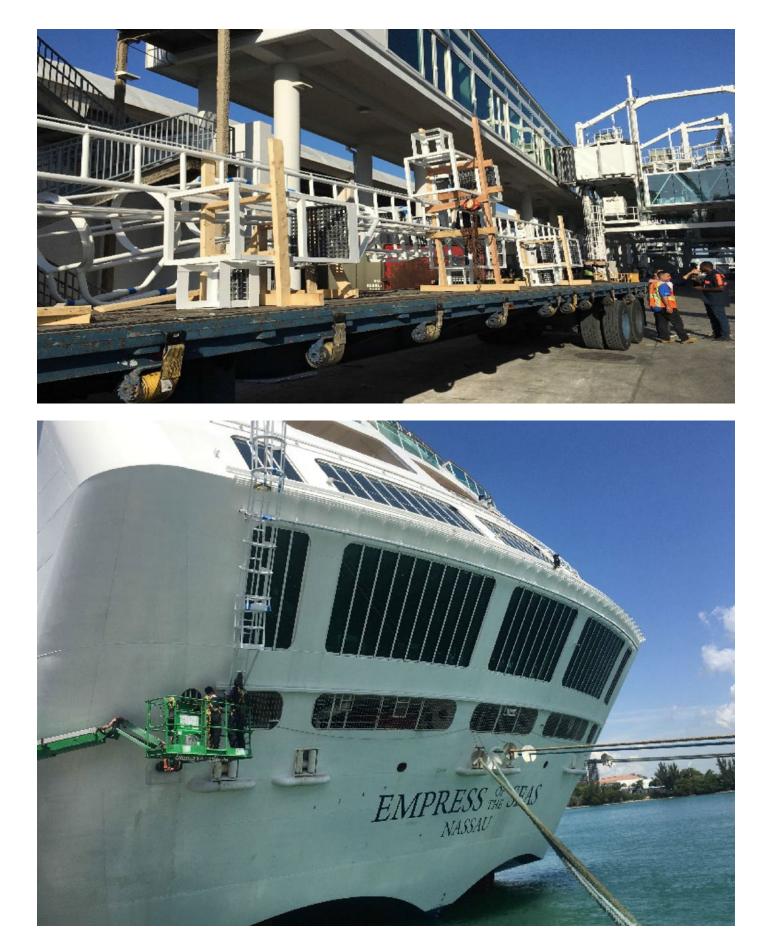

# BC Service can provide a Turnkey Project for complete refurbishment of windows washing machines.

The main steps for each unit are:

- Inspections and technical assessment to determine all the activities and parts needed
- Disembark and transportation to our workshop
- Disassembly
- Structural / metal works
- Mechanical parts replacement / overhaul
- Electrical parts replacement / overhaul
- Reassembly
- Functional tests
- Return and installation on board
- Load tests

### **STRUCTURAL / METAL WORKS**

A full structural refurbishment can be carried out, including replacement of any steel component with certified materials and welding procedures / operators

Our team of specialized technicians and certified welders can accommodate all type of steel jobs

Main activities of metal works for frame and basket

- Sandblasting
- Structure repairs and metal works
- Priming and painting
- UT and non-destructive tests