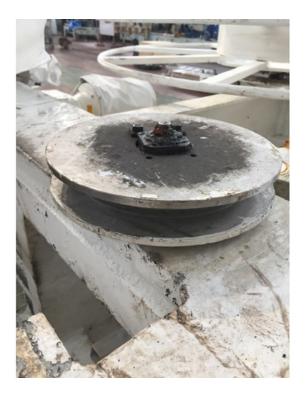

# **MECHANICAL PARTS REPLACEMENT / OVERHAUL**

Any mechanical component will be replaced with new ones, as an example (but not limited to):

- Gears
- Rollers
- Chains
- Shafts
- Pins bushing
- Gaskets
- Sheaves
- Bearings
- Nozzles
- High pressure lines