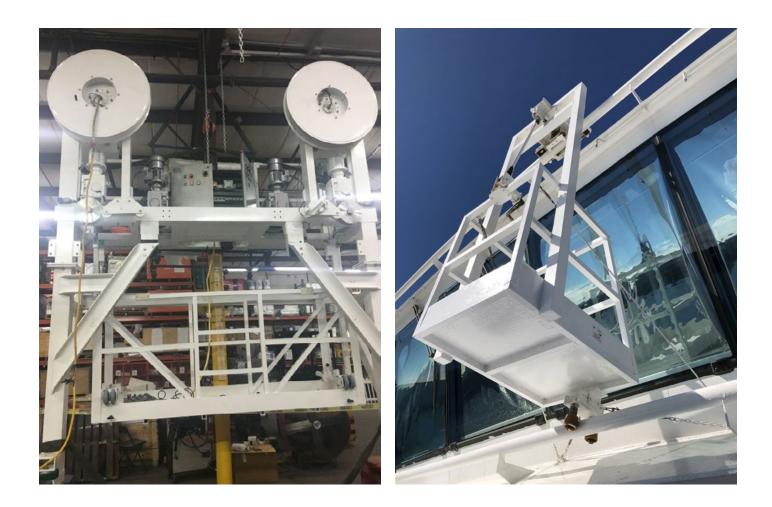

# BC Service can provide a Turnkey Project for complete refurbishment of windows washing machines.

The main steps for each unit are:

- Inspections and technical assessment to determine all the activities and parts needed
- Disembark and transportation to our workshop
- Disassembly
- Structural / metal works
- Mechanical parts replacement / overhaul
- Electrical parts replacement / overhaul
- Reassembly
- Functional tests
- Return and installation on board
- Load tests

### **STRUCTURAL / METAL WORKS**

A full structural refurbishment can be carried out, including replacement of any steel component with certified materials and welding procedures / operators

Our team of specialized technicians and certified welders can accommodate all type of steel jobs