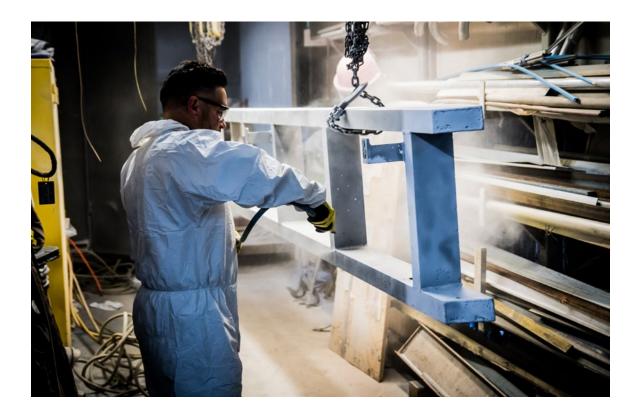

### **STRUCTURAL / METAL WORKS**

A full structural refurbishment can be carried out, including replacement of any steel component with certified materials and welding procedures / operators

Our team of specialized technicians and certified welders can accommodate all type of steel jobs

Main activities of metal works for frame and basket

- Sandblasting
- Structure repairs and metal works
- Priming and painting
- UT and non-destructive tests