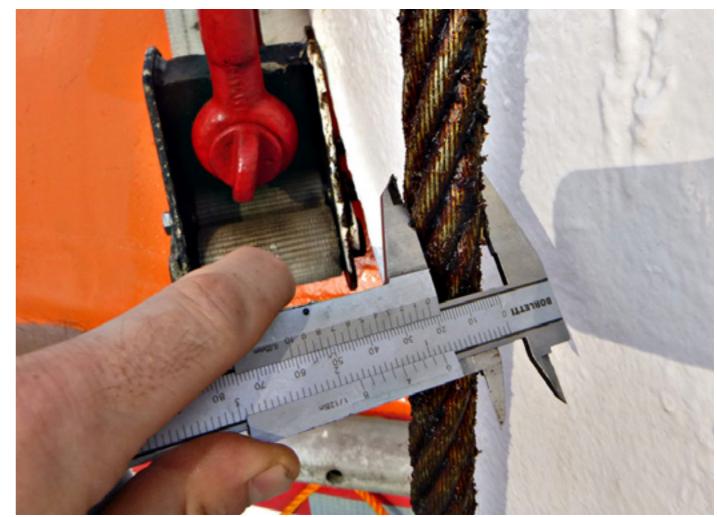

Many of past incidents that involved lifeboats were due to wire ropes.

Not all wire ropes are suitable for every system.

Hoisting wire rope / travelling wire rope.

Solas requires to replace the wire rope every

5 years, replacement is due before in case of wire rope damage.