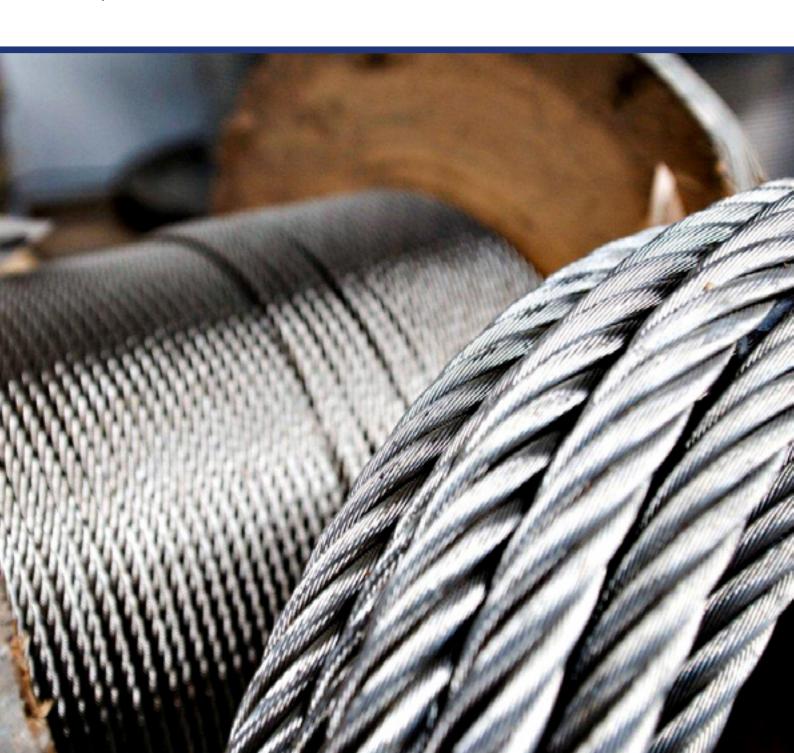

## **WIRE ROPES SUPPLY AND INSTALLATION**

The wire rope is the most critical component of the LSA equipment; it connects the davit to the winch in order to make it possible to lower/hoist the boat.

BC Service BC Service

Many of past incidents that involved lifeboats were due to wire ropes.

Not all wire ropes are suitable for every system.

Hoisting wire rope / travelling wire rope.

Solas requires to replace the wire rope every