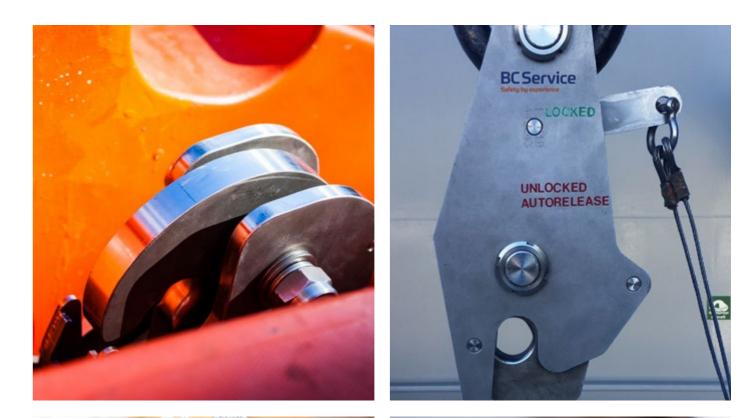

### Lifeboats

Hatches, canopies, HIU membranes, release cables, HIU cables, cams, paint, fiberglass kits, ID letters, FDP