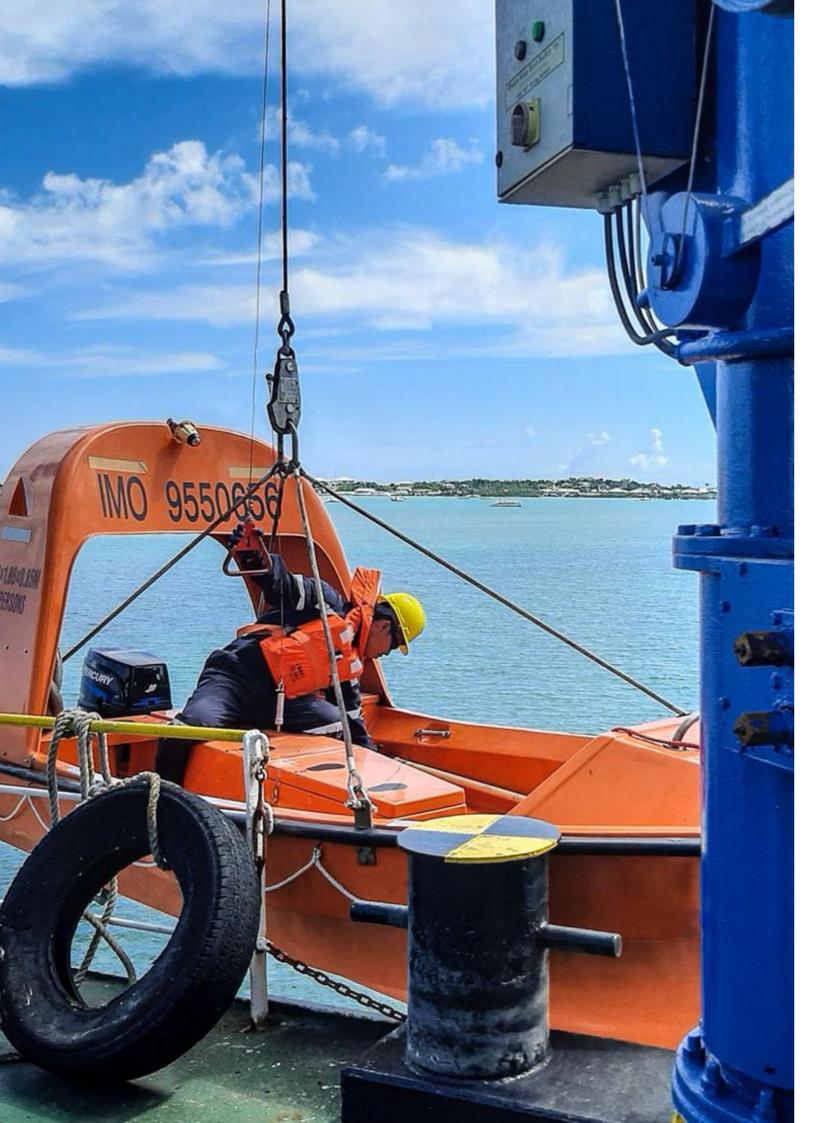

## **Our services:**

- Annual and five yearly inspections
- Supply and installation of new LSA equipment
- Equipment repairs and complete overhaul
- Lifeboat structural and fiberglass repair
- Lifeboat release and retrieval systems replacement
- Spare parts provision
- Cosmetic work
- Overload tests
- Boat engine maintenance
- Wire rope replacement

These are just some of the services that BC Service can offer you.