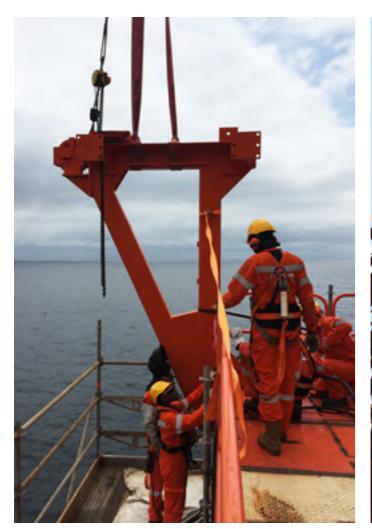

#### **LAUNCHING APPLIANCES**

- SINGLE ARM SLEWING DAVIT for:
  - RESCUE BOAT
  - LIFE RAFT
  - RESCUE BOAT and LIFE RAFT
- RESCUE BOAT DAVIT
- FREE FALL DAVIT
- OFFSHORE DAVIT
- GRAVITY LUFFING ARM TYPO DAVIT
- GRAVITY OVERHEAD ROLLING TYPE DAVIT
- GRAVITY ROLLING TYPE DAVIT

All Davit type are equipped with electric winches to match the specific SWL of the boat and specific application.

United States 13181 NW 43<sup>rd</sup> Avenue Miami, FL 33054 United States Italy Via al Molo Giano 16128 Genova (GE) Italy **Germany** Am Kaiserkai 1 Suite 609, Hamburg 20457, Germany Singapore 16 Stanley Street Level 3 Singapore 068735 China Room 4-110, 2nd floor 2351 West of Changjiang rd Baoshan District, Shanghai