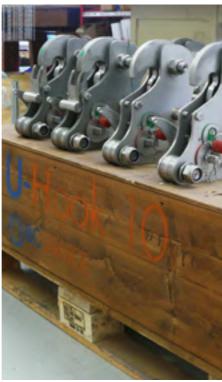

### Lifeboats are equipped with U-Hook<sup>™</sup>, the highest quality standard Release and Retrieval System.

**BC Service** 