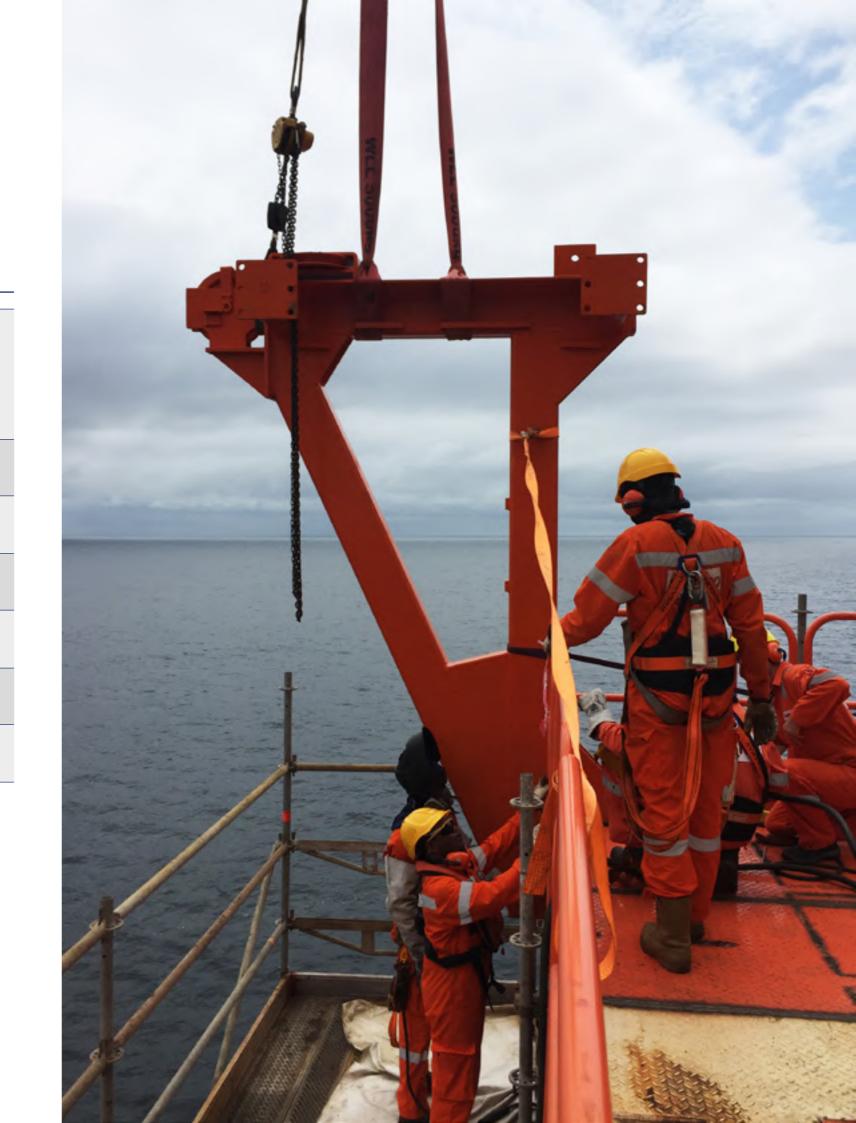

#### **LAUNCHING APPLIANCES**

- SINGLE ARM SLEWING DAVIT for:
  - RESCUE BOAT
  - LIFE RAFT
  - RESCUE BOAT and LIFE RAFT
- RESCUE BOAT DAVIT
- FREE FALL DAVIT
- OFFSHORE DAVIT
- GRAVITY LUFFING ARM TYPO DAVIT
- GRAVITY OVERHEAD ROLLING TYPE DAVIT
- GRAVITY ROLLING TYPE DAVIT

All Davit type are equipped with electric winches to match the specific SWL of the boat and specific application.

United States 13181 NW 43<sup>rd</sup> Avenue Miami, FL 33054 United States Italy Via al Molo Giano 16128 Genova (GE) Italy **Germany** Am Kaiserkai 1 Suite 609, Hamburg 20457, Germany Singapore 16 Stanley Street Level 3 Singapore 068735 China Room 4-110, 2nd floor 2351 West of Changjiang rd Baoshan District, Shanghai