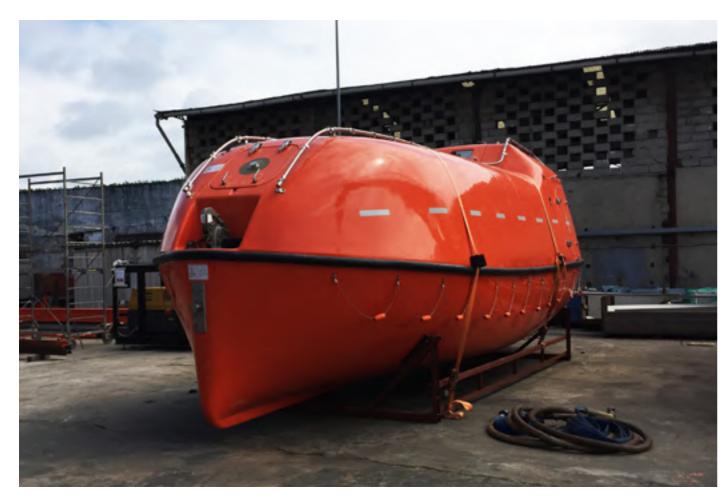

### **LIFEBOAT SPECIFICATIONS**

# **Type: Partially Enclosed**

| Model | No. of persons | Length | Breadth | Height |
|-------|----------------|--------|---------|--------|
| #1    | 51             | 7.00   | 2.70    | 3.10   |
| #2    | 71             | 8.00   | 2.80    | 3.10   |
| #3    | 82             | 8.50   | 3.15    | 3.10   |
| #4    | 150            | 8.80   | 4.26    | 3.35   |
| #5    | 105            | 9.30   | 3.45    | 3.10   |
| #6    | 150            | 9.60   | 4.20    | 3.35   |

#### **LIFEBOAT SPECIFICATIONS**

## **Type: Totally Enclosed**

| Model | No. of persons | Length | Breadth | Height |
|-------|----------------|--------|---------|--------|
| #1    | 30             | 5.00   | 2.20    | 3.10   |
| #2    | 36             | 6.50   | 2.30    | 3.10   |
| #3    | 51             | 7.00   | 2.70    | 3.10   |
| #4    | 72             | 8.00   | 2.85    | 3.10   |
| #5    | 85             | 8.50   | 3.15    | 3.10   |
| #6    | 106            | 9.30   | 3.45    | 3.15   |
| #7    | 130            | 10.28  | 3.50    | 3.40   |
| #8    | 150            | 11.70  | 3.55    | 1.89   |

# **Type: Freefall**

| Model | No. of persons | Length | Breadth | Height |
|-------|----------------|--------|---------|--------|
| #1    | 20             | 4.90   | 2.36    | 3.10   |
| #2    | 26             | 5.90   | 2.36    | 3.10   |
| #3    | 33             | 6.70   | 2.75    | 3.10   |
| #4    | 42             | 8.50   | 2.95    | 3.20   |
| #5    | 64             | 10.50  | 2.95    | 3.30   |
| #6    | 75             | 14.50  | 3.25    | 3.40   |