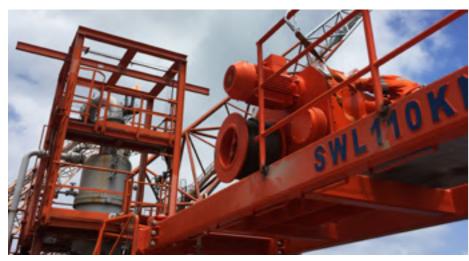

#### **LAUNCHING APPLIANCES**

- SINGLE ARM SLEWING DAVIT for:
  - RESCUE BOAT
  - LIFE RAFT
  - RESCUE BOAT and LIFE RAFT
- RESCUE BOAT DAVIT
- FREE FALL DAVIT
- OFFSHORE DAVIT
- GRAVITY LUFFING ARM TYPO DAVIT
- GRAVITY OVERHEAD ROLLING TYPE DAVIT
- GRAVITY ROLLING TYPE DAVIT

All Davit type are equipped with electric winches to match the specific SWL of the boat and specific application.

United States 13181 NW 43<sup>rd</sup> Avenue Miami, FL 33054 United States Italy Via al Molo Giano 16128 Genova (GE) Italy **Germany** Am Kaiserkai 1 Suite 609, Hamburg 20457, Germany Singapore 16 Stanley Street Level 3 Singapore 068735 China Room 4-110, 2nd floor 2351 West of Changjiang rd Baoshan District, Shanghai