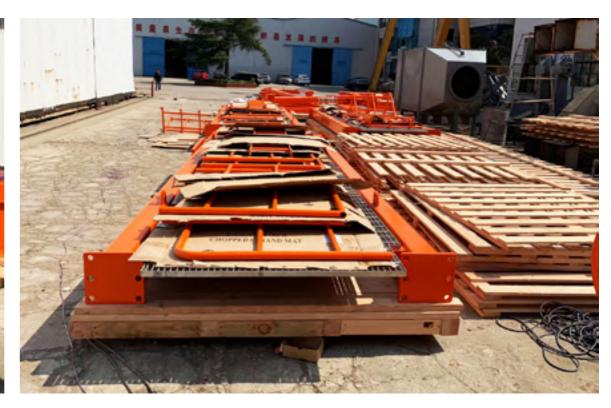

#### **LAUNCHING APPLIANCES**

- SINGLE ARM SLEWING DAVIT for:
  - RESCUE BOAT
  - LIFE RAFT
  - RESCUE BOAT and LIFE RAFT
- RESCUE BOAT DAVIT
- FREE FALL DAVIT
- OFFSHORE DAVIT
- GRAVITY LUFFING ARM TYPO DAVIT
- GRAVITY OVERHEAD ROLLING TYPE DAVIT
- GRAVITY ROLLING TYPE DAVIT

All Davit type are equipped with electric winches to match the specific SWL of the boat and specific application.

United States 13181 NW 43<sup>rd</sup> Avenue Miami, FL 33054 United States Italy Via al Molo Giano 16128 Genova (GE) Italy **Germany** Am Kaiserkai 1 Suite 609, Hamburg 20457, Germany Singapore 16 Stanley Street Level 3 Singapore 068735 China Room 4-110, 2nd floor 2351 West of Changjiang rd Baoshan District, Shanghai