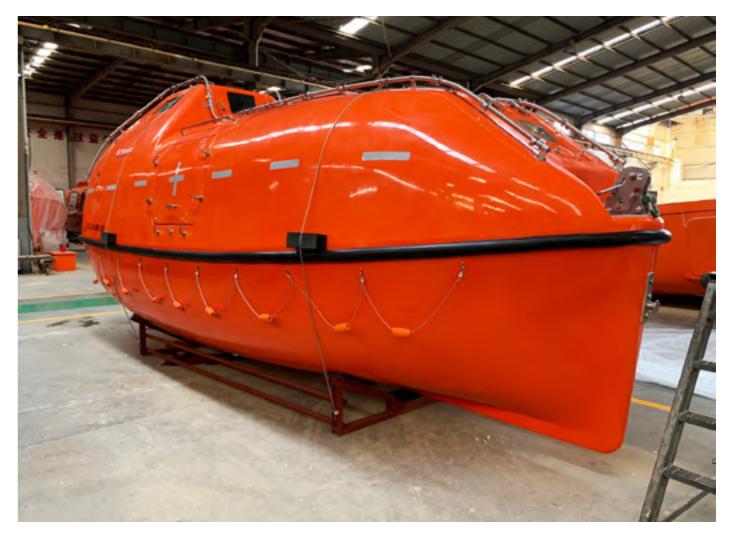

### **LIFEBOAT SPECIFICATIONS**

# **Type: Partially Enclosed**

| Model | No. of persons | Length | Breadth | Height |
|-------|----------------|--------|---------|--------|
| #1    | 51             | 7.00   | 2.70    | 3.10   |
| #2    | 71             | 8.00   | 2.80    | 3.10   |
| #3    | 82             | 8.50   | 3.15    | 3.10   |
| #4    | 150            | 8.80   | 4.26    | 3.35   |
| #5    | 105            | 9.30   | 3.45    | 3.10   |
| #6    | 150            | 9.60   | 4.20    | 3.35   |

#### **LIFEBOAT SPECIFICATIONS**

## **Type: Totally Enclosed**

| Model | No. of persons | Length | Breadth | Height |
|-------|----------------|--------|---------|--------|
| #1    | 30             | 5.00   | 2.20    | 3.10   |
| #2    | 36             | 6.50   | 2.30    | 3.10   |
| #3    | 51             | 7.00   | 2.70    | 3.10   |
| #4    | 72             | 8.00   | 2.85    | 3.10   |
| #5    | 85             | 8.50   | 3.15    | 3.10   |
| #6    | 106            | 9.30   | 3.45    | 3.15   |
| #7    | 130            | 10.28  | 3.50    | 3.40   |
| #8    | 150            | 11.70  | 3.55    | 1.89   |