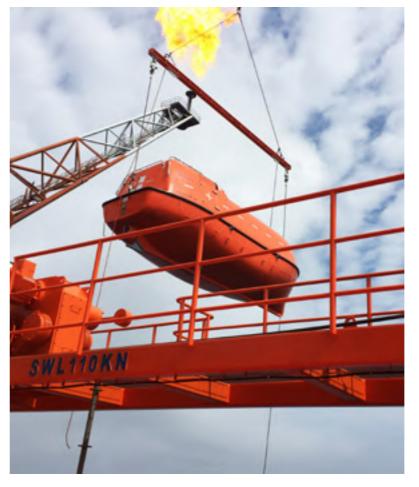

#### **LAUNCHING APPLIANCES**

- SINGLE ARM SLEWING DAVIT for:
  - RESCUE BOAT
  - LIFE RAFT
  - RESCUE BOAT and LIFE RAFT
- RESCUE BOAT DAVIT
- FREE FALL DAVIT
- OFFSHORE DAVIT
- GRAVITY LUFFING ARM TYPO DAVIT
- GRAVITY OVERHEAD ROLLING TYPE DAVIT
- GRAVITY ROLLING TYPE DAVIT

All Davit type are equipped with electric winches to match the specific SWL of the boat and specific application.

United States 13181 NW 43<sup>rd</sup> Avenue Miami, FL 33054 United States Italy Via al Molo Giano 16128 Genova (GE) Italy **Germany** Am Kaiserkai 1 Suite 609, Hamburg 20457, Germany Singapore 16 Stanley Street Level 3 Singapore 068735 China Room 4-110, 2nd floor 2351 West of Changjiang rd Baoshan District, Shanghai