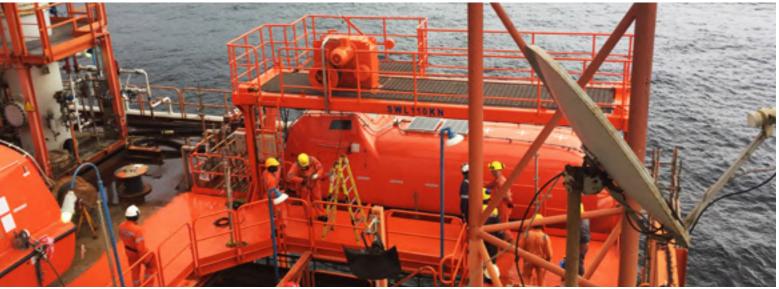

#### **LAUNCHING APPLIANCES**

- SINGLE ARM SLEWING DAVIT for:
  - RESCUE BOAT
  - LIFE RAFT
  - RESCUE BOAT and LIFE RAFT
- RESCUE BOAT DAVIT
- FREE FALL DAVIT
- OFFSHORE DAVIT
- GRAVITY LUFFING ARM TYPO DAVIT
- GRAVITY OVERHEAD ROLLING TYPE DAVIT
- GRAVITY ROLLING TYPE DAVIT

All Davit type are equipped with electric winches to match the specific SWL of the boat and specific application.

United States 13181 NW 43<sup>rd</sup> Avenue Miami, FL 33054 United States Italy Via al Molo Giano 16128 Genova (GE) Italy **Germany** Am Kaiserkai 1 Suite 609, Hamburg 20457, Germany Singapore 16 Stanley Street Level 3 Singapore 068735 China Room 4-110, 2nd floor 2351 West of Changjiang rd Baoshan District, Shanghai