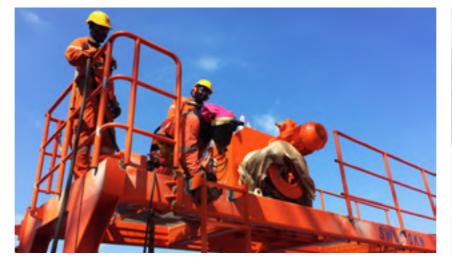

#### **LAUNCHING APPLIANCES**

- SINGLE ARM SLEWING DAVIT for:
  - RESCUE BOAT
  - LIFE RAFT
  - RESCUE BOAT and LIFE RAFT
- RESCUE BOAT DAVIT
- FREE FALL DAVIT
- OFFSHORE DAVIT
- GRAVITY LUFFING ARM TYPO DAVIT
- GRAVITY OVERHEAD ROLLING TYPE DAVIT
- GRAVITY ROLLING TYPE DAVIT

All Davit type are equipped with electric winches to match the specific SWL of the boat and specific application.

United States 13181 NW 43<sup>rd</sup> Avenue Miami, FL 33054 United States Italy Via al Molo Giano 16128 Genova (GE) Italy **Germany** Am Kaiserkai 1 Suite 609, Hamburg 20457, Germany Singapore 16 Stanley Street Level 3 Singapore 068735 China Room 4-110, 2nd floor 2351 West of Changjiang rd Baoshan District, Shanghai