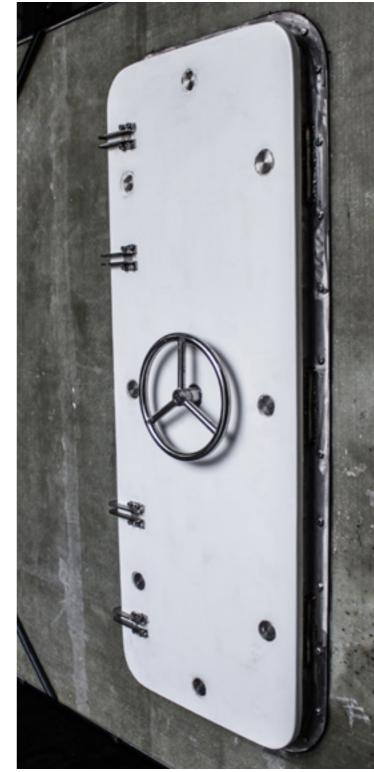

#### **PRODUCT SPECIFICATIONS**

- Certified Fire Retardant Door
- Made in fiberglass
- Watertight to 25 KN/m2
- Quick acting single handle locking system
- Hand-wheel operated locking system

### Max clear opening 1800x650 (HxW)

- Door Locks (WT)
- FRD60 Windows (WT)
- Coating
- Door closer/Wind hook
- Open/Close proximity switch

Fiberglass FRD60 Door:

- No maintenance
- Lighter than other doors
- Quick acting adjustable dogs and hinges

#### STANDARD TYPE

- All moving parts stainless steel AISI 316
- Adjustable moving parts
- 100 mm corner radius
- Greaseless bearings
- Standard angle AISI 316 bar frame
- Excellent performance during fire
- Low maintenance, long lifetime
- Gel coat surface treatment
- Glass fiber reinforced plastic (GRP fire resistance door leaf)

#### **U-DOOR**

The peculiarity of the BCS U-Door is that it is made of fiberglass, a material that is requested in certain applications, mainly high end yachting or military.

SAFETY AT SEA LEVEL

The U-Doors are designed for the most extreme conditions and are showing an excellent performance during fire testing and operational testing.