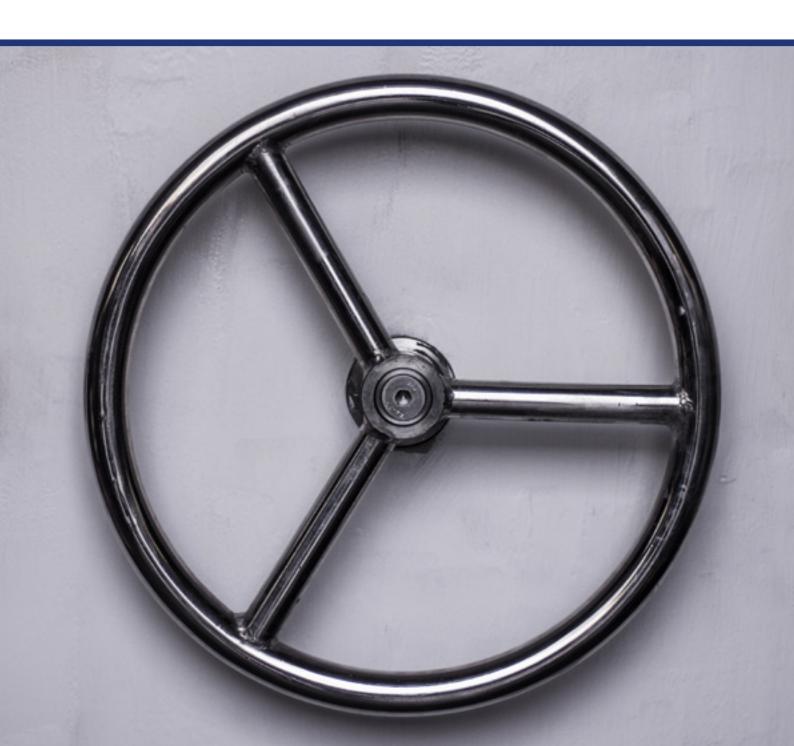

#### **PRODUCT SPECIFICATIONS**

- Certified Fire Retardant Door
- Made in fiberglass
- Watertight to 25 KN/m2
- Quick acting single handle locking system
- Hand-wheel operated locking system