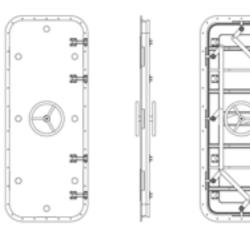

### Max clear opening 1800x650 (HxW)

- Door Locks (WT)
- FRD60 Windows (WT)
- Coating
- Door closer/Wind hook
- Open/Close proximity switch

Fiberglass FRD60 Door:

- No maintenance
- Lighter than other doors
- Quick acting adjustable dogs and hinges

#### STANDARD TYPE

- All moving parts stainless steel AISI 316
- Adjustable moving parts
- 100 mm corner radius
- Greaseless bearings
- Standard angle AISI 316 bar frame
- Excellent performance during fire
- Low maintenance, long lifetime
- Gel coat surface treatment
- Glass fiber reinforced plastic (GRP fire resistance door leaf)

#### **U-DOOR**

The peculiarity of the BCS U-Door is that it is made of fiberglass, a material that is requested in certain applications, mainly high end yachting or military.

SAFETY AT SEA LEVEL

The U-Doors are designed for the most extreme conditions and are showing an excellent performance during fire testing and operational testing.