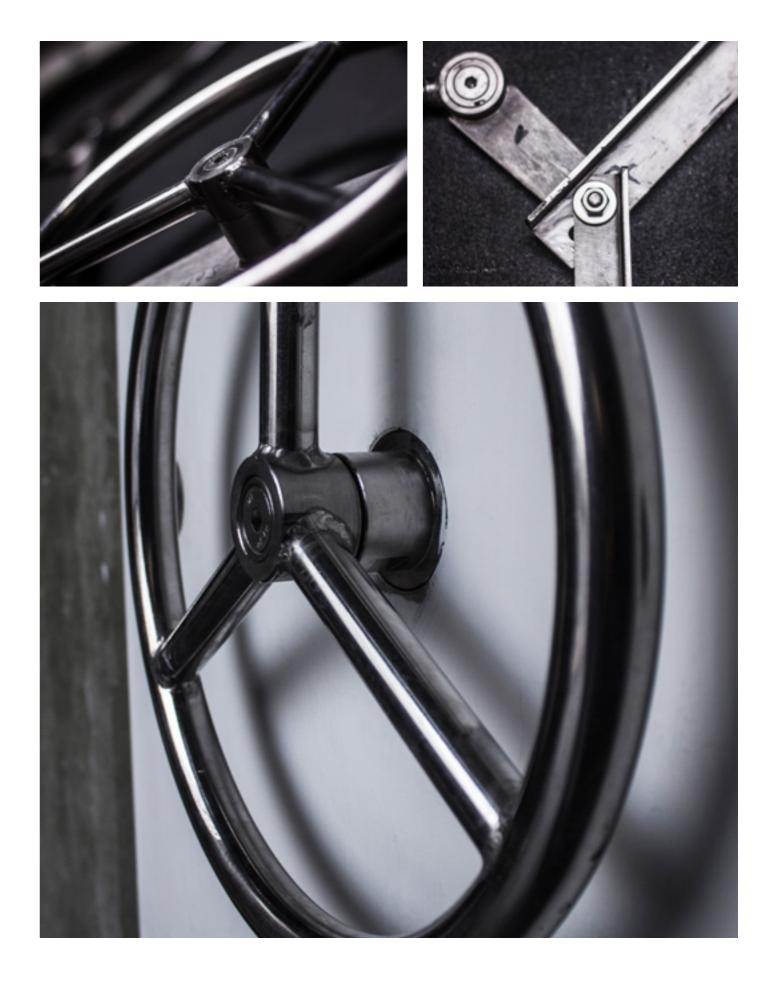

#### **PRODUCT SPECIFICATIONS**

- Certified Fire Retardant Door
- Made in fiberglass
- Watertight to 25 KN/m2
- Quick acting single handle locking system
- Hand-wheel operated locking system

### Max clear opening 1800x650 (HxW)

- Door Locks (WT)
- FRD60 Windows (WT)
- Coating
- Door closer/Wind hook
- Open/Close proximity switch

Fiberglass FRD60 Door:

- No maintenance
- Lighter than other doors
- Quick acting adjustable dogs and hinges