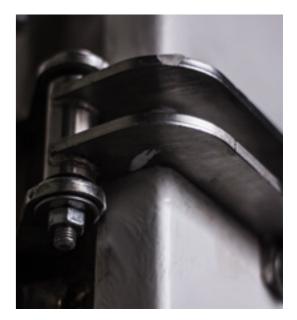

### Max clear opening 1800x650 (HxW)

- Door Locks (WT)
- FRD60 Windows (WT)
- Coating
- Door closer/Wind hook
- Open/Close proximity switch

Fiberglass FRD60 Door:

- No maintenance
- Lighter than other doors
- Quick acting adjustable dogs and hinges

#### STANDARD TYPE

- All moving parts stainless steel AISI 316
- Adjustable moving parts
- 100 mm corner radius
- Greaseless bearings
- Standard angle AISI 316 bar frame
- Excellent performance during fire
- Low maintenance, long lifetime
- Gel coat surface treatment
- Glass fiber reinforced plastic (GRP fire resistance door leaf)